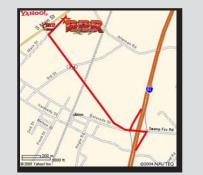

Their passion for racing has led them to develop the most complete performance shop in the region.

BBR PERFORMANCE IS LOCATED 1 MILE FROM EXIT 10 OFF INTERSTATE 81, JUST 10 MILES NORTH OF THE MASON-DIXON LINE.

Your Complete Source for Performance Parts and Racing Support

4774 Main Street Marion, PA 17235 Phone: (717) 375-2774 Fax: (717) 375-2116 BoozeBrothersPerformance.com