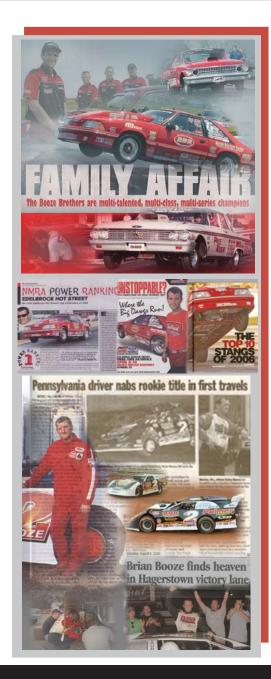

**The Booze brothers**, Charlie Booze, Jr. and Brian Booze, have been involved in motorsports for years.

They gained national recognition by accumulating **10 drag racing world championships over the past 10 years,** appearing in publications like Muscle Mustangs and Fast Fords, 5.0 Mustang and Super Fords, Fastest Street Car and NMRA Race Pages.

Charlie, Jr. is known for piloting the BBR "Freight Train" Mustang to 3 consecutive NMRA Hot Street Championships.

**Brian** stepped into the circle track arena a few years ago and now competes in a **dirt late model car**.

**BBR MUSTANG** 3-TIME NMRA HOT STREET CHAMP 2-TIME RAM RACING 10.5 CHAMP PRO/NMCA PRO STOCK CHAMP

**BBR DIRT LATE MODEL** 2007 O'REILLY SOUTHERN NATIONALS **ROOKIE OF THE YEAR** 

**BBR** Performance carries many popular lines of performance products and has a large stock of