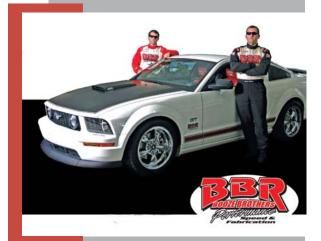

### **Oval Track Performance**

Booze Brothers Performance is proud of the Limited Edition Mustang program which features classic styling combined with cutting edge performance. We call it the:

#### "Modern Vintage Muscle Car."

THE BBR PERFORMANCE LIMITED EDITION MUSTANG

Loaded with top of the line performance enhancements and retro details, the BBR LE Mustang showcases the ability and knowledge of our staff.