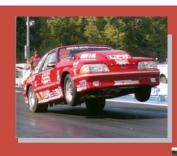

Charlie, Jr. is known for piloting the BBR "Freight Train" Mustang to 3 consecutive NMRA Hot Street Championships.

**Brian** stepped into the circle track arena a few years ago and now competes in a **dirt late model car**.

**BBR MUSTANG** 3-TIME NMRA HOT STREET CHAMP 2-TIME RAM RACING 10.5 CHAMP PRO/NMCA PRO STOCK CHAMP

**BBR DIRT LATE MODEL** 2007 O'REILLY SOUTHERN NATIONALS **ROOKIE OF THE YEAR** 

**BBR** Performance carries many popular lines of performance products and has a large stock of